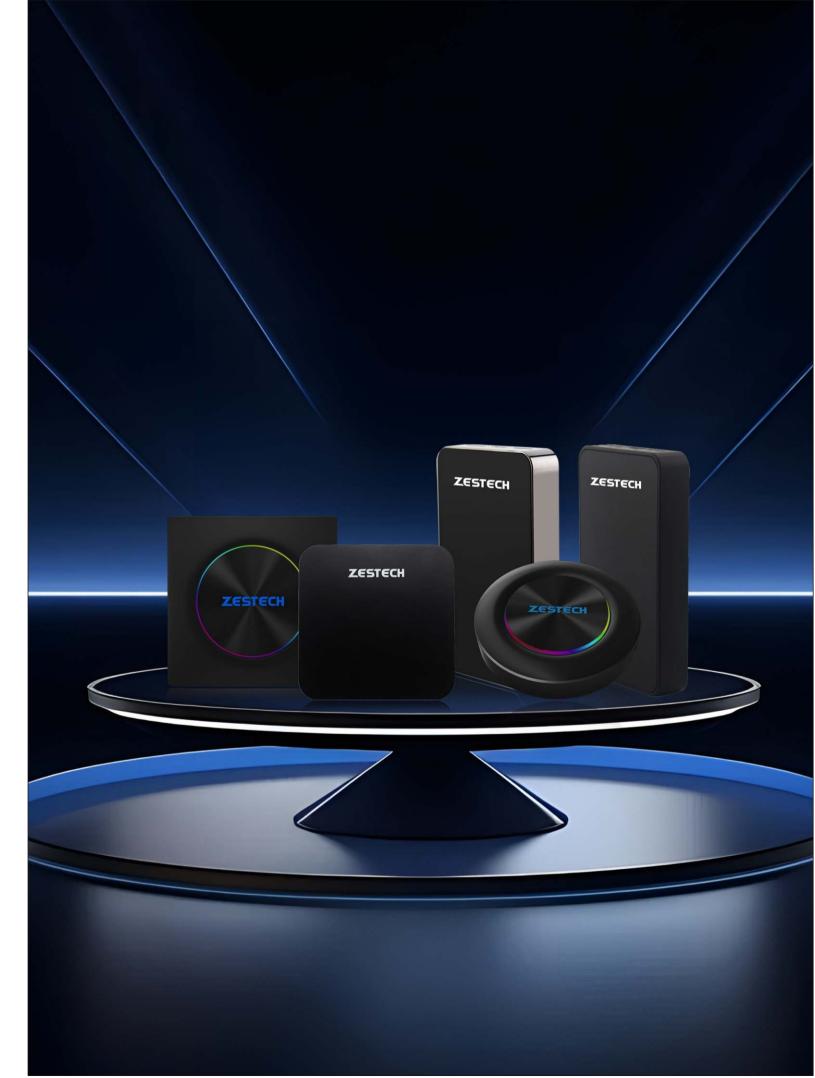

# CarPlay Al Box Series

# Carplay Al BOX-SM6225 (680) Solution

| Туре                 | Specification               |
|----------------------|-----------------------------|
| Chip specification   | 6nm                         |
| System               | Android13                   |
| CPU                  | 4xA73 2.4GHz & 4xA53 1.9GHz |
| RAM (two types)      | 4/8G DDR4                   |
| ROM (two types)      | 64/128G EMMC                |
| 4G SIM card supports | Nano                        |
| HDMI output          |                             |
| HDMI input           | ×                           |
| USB slot             |                             |
| Support GPS chip     |                             |
| SD card expansion    | Support                     |
| Wireless CPAA        |                             |
| Youtube to watch     |                             |

# **Carplay AI BOX-SDM660 Solution**

| Туре                 | Specification                           |
|----------------------|-----------------------------------------|
| Chip specification   | 14nm                                    |
| System               | Android13                               |
| CPU                  | 4xKryoGold 2.4GHz &4xKryo Silver 1.8GHz |
| RAM (two types)      | 4/8G DDR4                               |
| ROM (two types)      | 64/128G EMMC                            |
| 4G SIM card supports | Nano                                    |
| HDMI output          |                                         |
| HDMI input           |                                         |
| USBslot              |                                         |
| Support GPS chip     | Support                                 |
| SD card expansion    |                                         |
| Wireless CPAA        |                                         |
| Youtube to watch     |                                         |

# Carplay Al BOX-QCM6125 (665) Solution

|                      | -                           |  |
|----------------------|-----------------------------|--|
| Туре                 | Specification               |  |
| Chip specification   | 11nm                        |  |
| System               | Android12                   |  |
| CPU                  | 4xA73 2.0GHz & 4xA53 1.8GHz |  |
| RAM (two types)      | 4/8G DDR4                   |  |
| ROM (two types)      | 64/128G EMMC                |  |
| 4G SIM card supports | Nano                        |  |
| HDMI output          | Support                     |  |
| HDMI input           | v                           |  |
| USBslot              | ×                           |  |
| Support GPS chip     |                             |  |
| SD card expansion    | Support                     |  |
| Wireless CPAA        | Support                     |  |
| Youtube to watch     |                             |  |

# **Carplay AI BOX-QCS2290 Solution**

| Type                 | Specification     |
|----------------------|-------------------|
| Chip specification   | 11nm              |
| System               | Android11         |
| CPU                  | 4x ARM Cortex A53 |
| RAM                  | 3G DDR4           |
| ROM                  | 32G EMMC          |
| 4G SIM card supports | Nano              |
| HDMI output          |                   |
| HDMI input           | ×                 |
| USBslot              |                   |
| Support GPS chip     |                   |
| SD card expansion    | Support           |
| Wireless CPAA        | συρροιτ           |
| Youtube to watch     |                   |