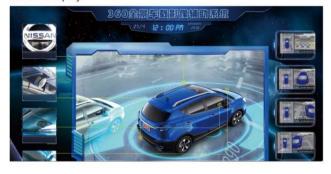

# **Around View Monitoring**

With the continuous increasing of SoC performance and camera definition, the function of around view monitoring system is becoming enriched and mature. In addition to display a clear picture around the vehicle, it can also achieve many functions such as parking space recognition, parking guidance, and transparent chassis display.

### Wide View Angle Blind Spot

1 Million Pixel Camera

### Seamless Image Stitching

Mature Image Stitching and Correction Algorithm

### **Extended Functions**

Blind Spot Detection / Lane Departure Warning /Moving Object Detection