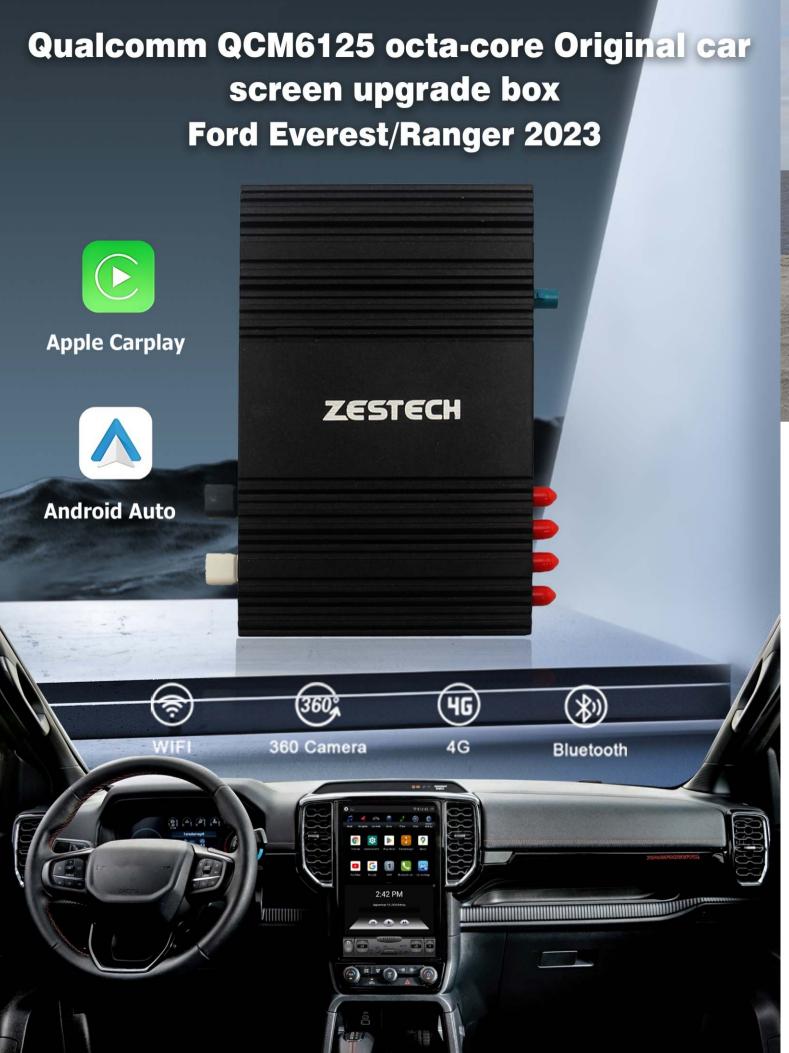

| Туре             | Specification                                                                                       |
|------------------|-----------------------------------------------------------------------------------------------------|
| Chipset          | Qualcomm QCM6125 octa-core 64-bit ARM KryoTM 260 processor 2.4 G main frequency (single core 2.4 G) |
| Memory           | 4G+64G/6G+128G/8G+256G                                                                              |
| System           | Android 11                                                                                          |
| НДМІ             | HDMI output, support to 1080P                                                                       |
| Built-in 360     | Qualcomm has the best GPU performance in the industry and the best 3D Panorama.                     |
| Bluetooth        | V5.0,support three-party calls, Bluetooth music support APTX                                        |
| 4G communication | Qualcomm chip has the best real-time communication effect in the whole industry                     |
| Amplifier IC     | TAS6424QDKQRQ1 power amplifier                                                                      |
| 5GWI-FI          | Single-band                                                                                         |
| Support function | Carplay、Android Auto、Easy Connected                                                                 |