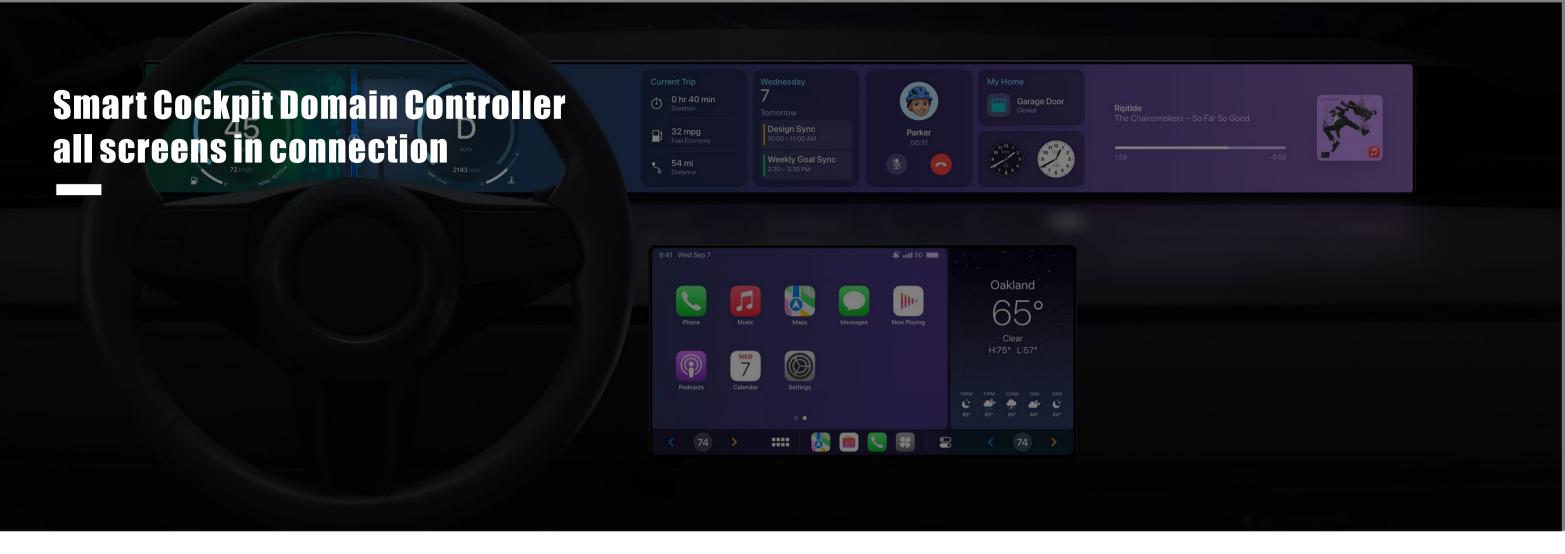

### **Cockpit Domain Controller**

ZESTECH provides a platform which integrated with multiple OS and safety level functions to fit unique needs with high performance, high integration and high expansibility.

### Multi-screen Seamless Link

Multi-screen Information Display and Interaction

### Multi-modal Human Machine Interaction

Touch Control / Smart Voice Control / Visual Recognition / Smart Display