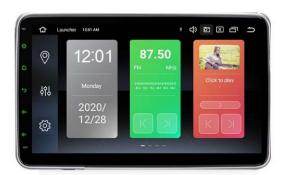

### In-vehicle Infotainment

From radio to smart connected entertainment. ZESTECH provides customized in-vehicle Infotainment (IVI) products for customers through its core technology in appearance design, surface processing, sound processing, image processing, navigation and positioning, smartphone link, etc.

### **Digital Cluster**

Cluster has been developed towards multi-screen interaction, and large HD display. Driven by year's technology accumulation. ZESTECH keeps optimizing the design tools and processes, and upgrading the safety level, to provide variety of clusters to customers.