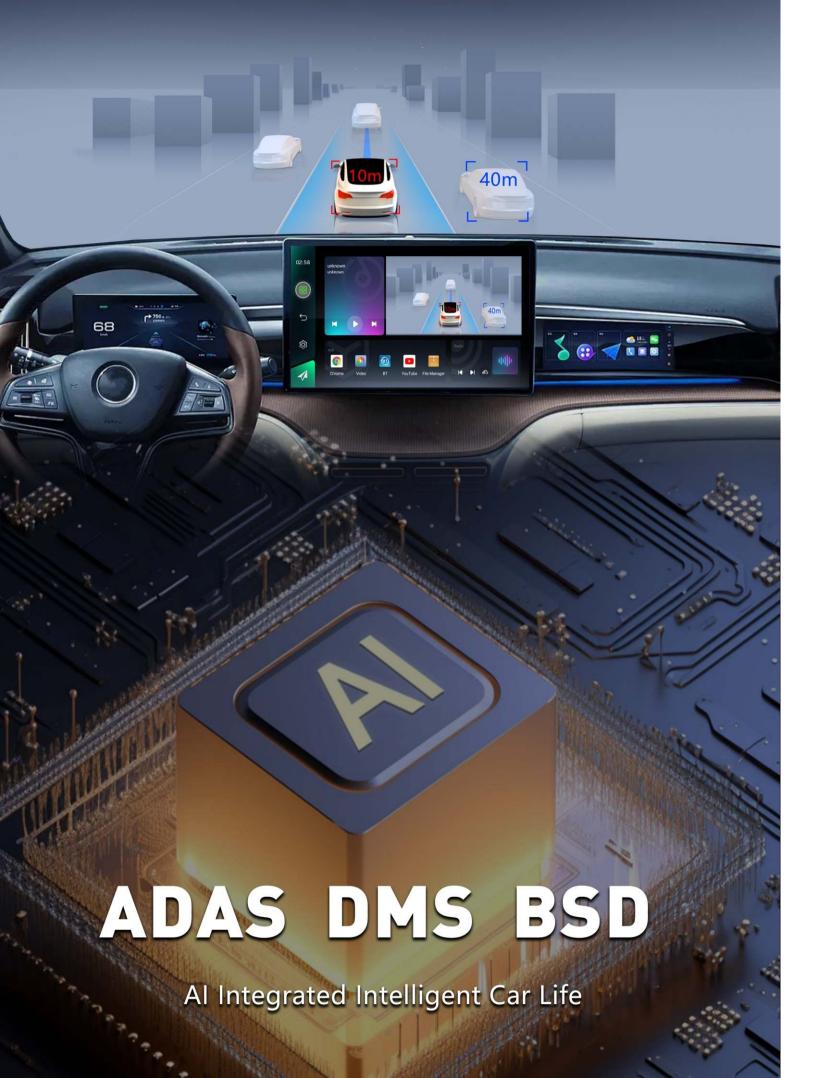

### **Cockpit Domain Controller**

ZESTECH provides a platform which integrated with multiple OS and safety level functions to fit unique needs with high performance, high integration and high expansibility.

### In-car Perception System

DMS / IMS

### **Extended Functions**

Blind Spot Detection / Lane Departure Warning /Moving Object Detection

## **Auto Parking Assistance**

As one of the main scenarios of low-speed autonomous, auto parking assistance can increase the intelligence and safety of the vehicle. With the help of the fusion of camera and radar, the product can realize multiple types of parking space detection, dynamic path planning, automatic parking in and out, etc., solving more than 90% of parking troubles.