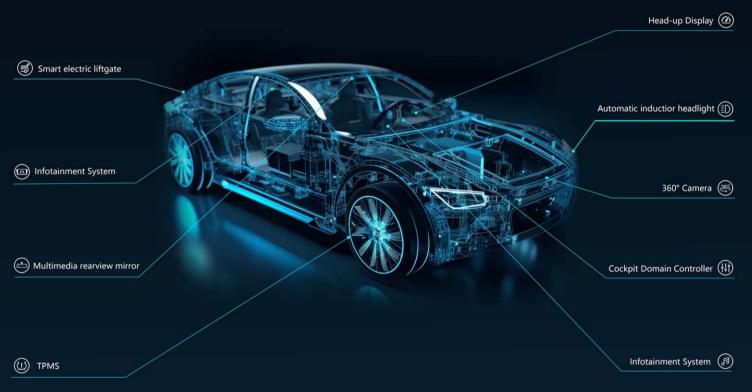

### **Cockpit Domain Controller**

ZESTECH provides a platform which integrated with multiple OS and safety level functions to fit unique needs with high performance, high integration and high expansibility.

### In-vehicle Infotainment

From radio to smart connected entertainment. ZESTECH provides customized in-vehicle Infotainment (IVI) products for customers through its core technology in appearance design, surface processing, sound processing, image processing, navigation and positioning, smartphone link, etc.

### **Digital Cluster**

Cluster has been developed towards multi-screen interaction, and large HD display. Driven by year's technology accumulation. ZESTECH keeps optimizing the design tools and processes, and upgrading the safety level, to provide variety of clusters to customers.

### **Digital Rearview Mirror**

Compared with traditional rearview mirrors, digital rearview mirror can provide wider field of view and clearer image of driving environment, which fundamentally prevents the vision from being blocked by objects in the rear of the vehicle, and enhances the driving safety.

# **Around View Monitoring**

With the continuous increasing of SoC performance and camera definition, the function of around view monitoring system is becoming enriched and mature. In addition to display a clear picture around the vehicle, it can also achieve many functions such as parking space recognition, parking guidance, and transparent chassis display.