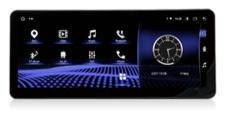

### **Cockpit Domain Controller**

ZESTECH provides a platform which integrated with multiple OS and safety level functions to fit unique needs with high performance, high integration and high expansibility.

### **Digital Cluster**

Cluster has been developed towards multi-screen interaction, and large HD display. Driven by year's technology accumulation. ZESTECH keeps optimizing the design tools and processes, and upgrading the safety level, to provide variety of clusters to customers.