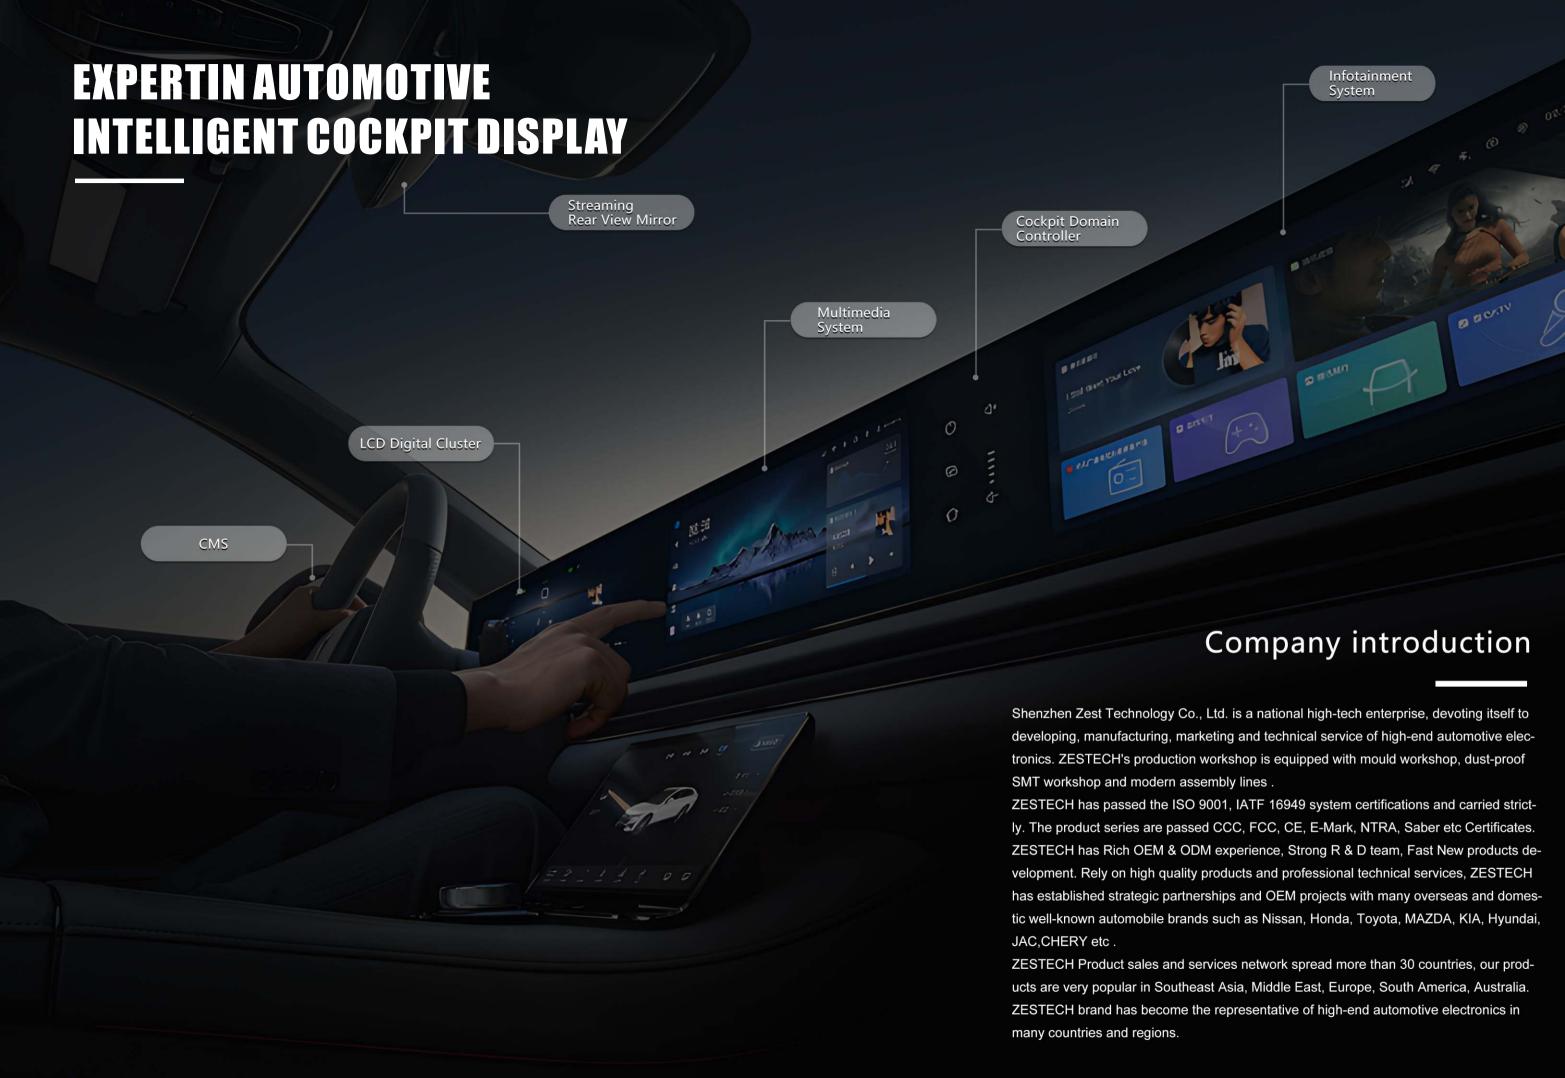

### **Cockpit Domain Controller**

ZESTECH provides a platform which integrated with multiple OS and safety level functions to fit unique needs with high performance, high integration and high expansibility.

### Multi-screen Seamless Link

Multi-screen Information Display and Interaction

### **Digital Cluster**

Cluster has been developed towards multi-screen interaction, and large HD display. Driven by year's technology accumulation. ZESTECH keeps optimizing the design tools and processes, and upgrading the safety level, to provide variety of clusters to customers.

### **Digital Rearview Mirror**

Compared with traditional rearview mirrors, digital rearview mirror can provide wider field of view and clearer image of driving environment, which fundamentally prevents the vision from being blocked by objects in the rear of the vehicle, and enhances the driving safety.