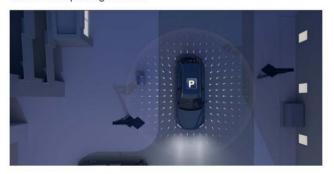

## **Auto Parking Assistance**

As one of the main scenarios of low-speed autonomous, auto parking assistance can increase the intelligence and safety of the vehicle. With the help of the fusion of camera and radar, the product can realize multiple types of parking space detection, dynamic path planning, automatic parking in and out, etc., solving more than 90% of parking troubles.

### Comfortable Parking

Smooth Control / Smooth Braking

### **Multiple Scenes**

Vertical & Parallel & Diagonal Parking Slot

# User-friendly Interaction

Real Time Video Display / Voice Broadcast

### **Extended Functions**

Chassis Perspective / Memory Parking