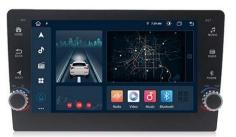

# **Around View Monitoring**

With the continuous increasing of SoC performance and camera definition, the function of around view monitoring system is becoming enriched and mature. In addition to display a clear picture around the vehicle, it can also achieve many functions such as parking space recognition, parking guidance, and transparent chassis display.

## **Auto Parking Assistance**

As one of the main scenarios of low-speed autonomous, auto parking assistance can increase the intelligence and safety of the vehicle. With the help of the fusion of camera and radar, the product can realize multiple types of parking space detection, dynamic path planning, automatic parking in and out, etc., solving more than 90% of parking troubles.